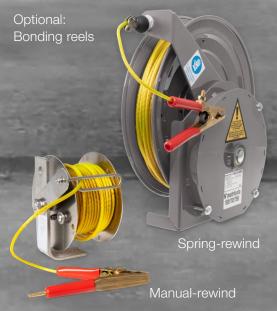

### **Accessories**

- Rain cover option to protect the refuelling nozzle against outer influences
- Bonding reels of polyester powder coated steel or stainless steel, spring-rewind (any colour) or manual-rewind (ATEX approved)
- Cover hose CH-LNG