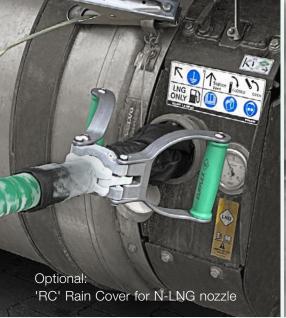

### **Accessories**

- Rain cover option to protect the refuelling nozzle against outer influences
- Bonding reels of polyester powder coated steel or stainless steel, spring-rewind (any colour) or manual-rewind (ATEX approved)
- Cover hose CH-LNG