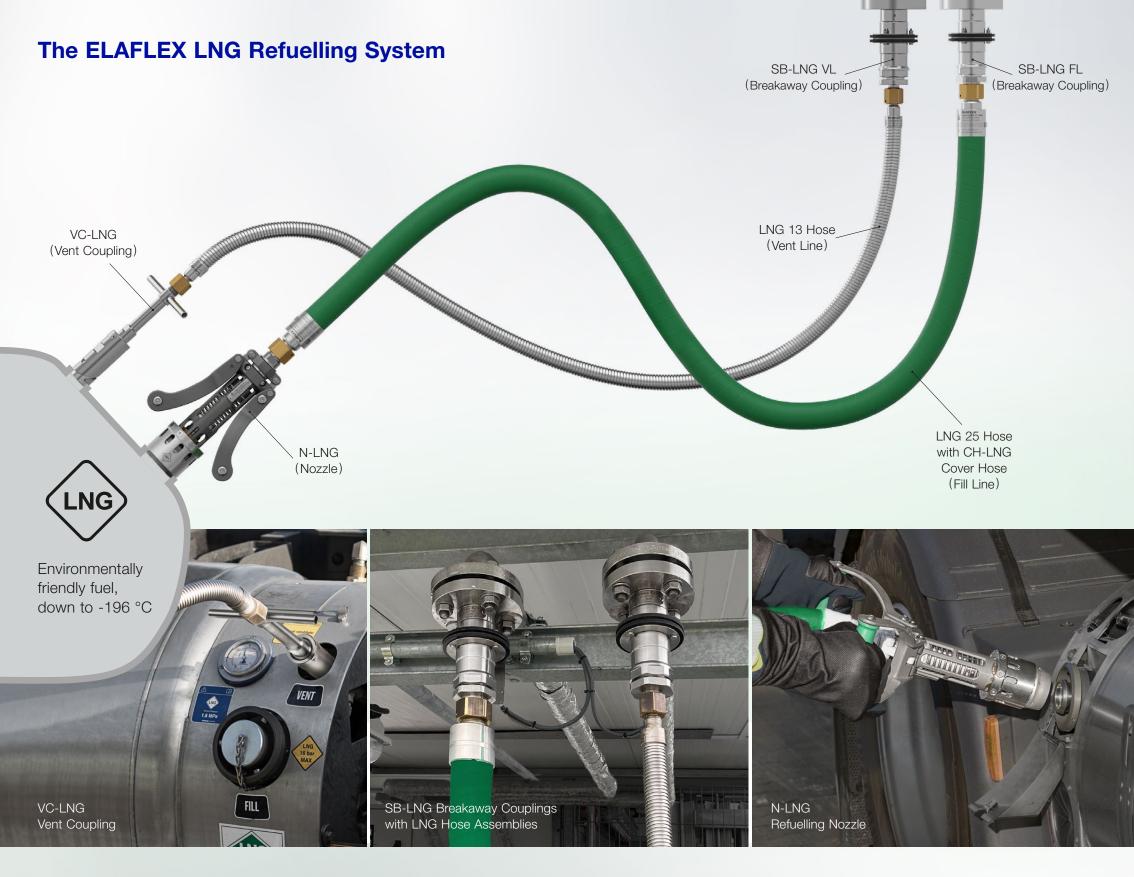

## **Reliable LNG Refuelling Products**

Liquefied natural gas (LNG) is considered as an alternative to Diesel refuelling in the heavy-duty transport. The expansion of the LNG station network has accelerated in the recent years.

ELAFLEX is best known for its refuelling nozzle and hose assembly range, globally used on petrol station forecourts. We have used our extensive knowledge to offer well-developed components for a safe and easy-to-use bus and truck refuelling of LNG.

## **Advantages of our LNG Components**

- High quality refuelling products
- Superior service life
- Quick and easy exchange of N-LNG front seal without depressing the system
- Enable easy handling and prevent direct contact to cold components
- · Delivery as complete, tested refuelling system
- Short lead times
- Total lifetime cost benefits