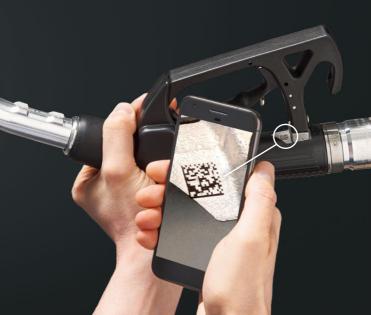

### ELAFLEX GOES SMART

To stay ahead of your competition means that you have to utilise technical opportunities. For this reason, Elaflex has developed the unique ELAFLEX 'Product ID App'.

After installing the App on your Android or iOS device, Elaflex products become digital – by scanning the Data Matrix Code of any Elaflex product the App provides you access to the specific product history and documentation. All facts, features and tips are available at your fingertips.