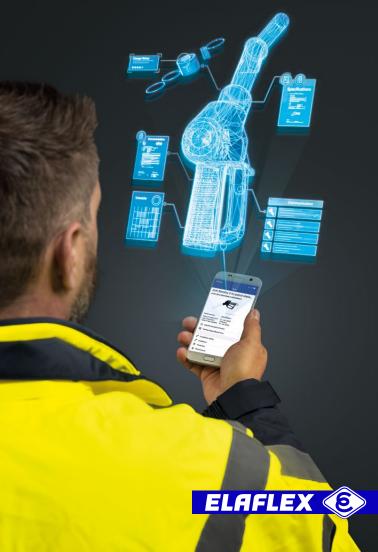

### ELAFLEX GOES SMART

To stay ahead of your competition means that you have to utilise technical opportunities. For this reason, Elaflex has developed the unique ELAFLEX 'Product ID App'.

After installing the App on your Android or iOS device, Elaflex products become digital – by scanning the Data Matrix Code of any Elaflex product the App provides you access to the specific product history and documentation. All facts, features and tips are available at your fingertips.