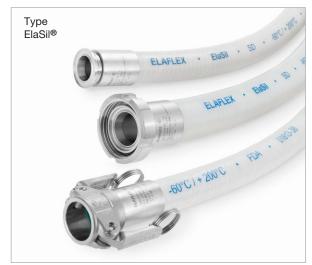

At Achema 2018 (11-15 June; Hall 8.0 / Stand L 93) we will be displaying our sate-of-the-art hose and coupling equipment as well as product novelties:

In addition to PTFE-lined ELAPHARM pharmaceutical hoses, the new <u>ElaSil</u>® silicone hose range is also available. ElaSil conforms to FDA and USP Class VI and meets the 3-A Sanitary Standard. The hose sizes DN 13-102 mm are assembled to customer specification, with crimped couplings.