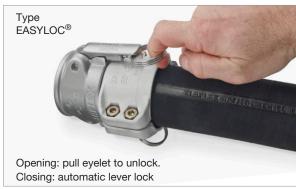

The <u>Camlock</u> product range from our own Elaflex production has been supplied since 2016. Stainless steel female couplers are also available now in <u>EASYLOC</u>® version with automatic lever lock to avoid unwanted disconnection during operation e. g. due to excessive pulsation. Sizes: DN 13 - 50 mm. All Camlock couplings 'Made by Elaflex' are guaranteed to EN 14420-7 in every aspect. They are reliable, leakproof and operationally safe.